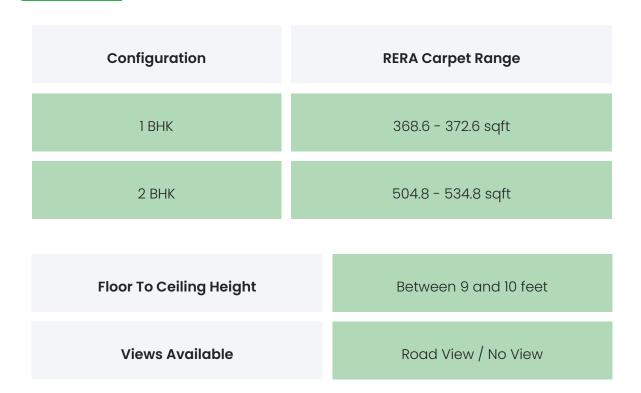

### PROJECT & AMENITIES

| Time Line          | Size      | Typography  |
|--------------------|-----------|-------------|
| 2021 Ready to move | 9690 Sqmt | 1 BHK,2 BHK |