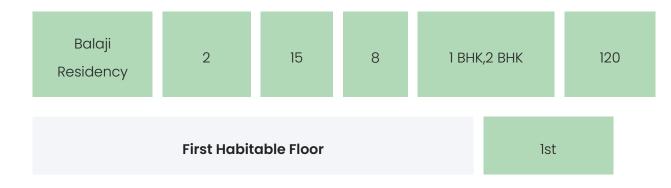

### **BUILDING LAYOUT**

| Tower Name | Number<br>of Lifts | Total<br>Floors | Flats<br>per<br>Floor | Configurations | Dwelling<br>Units |
|------------|--------------------|-----------------|-----------------------|----------------|-------------------|
|------------|--------------------|-----------------|-----------------------|----------------|-------------------|